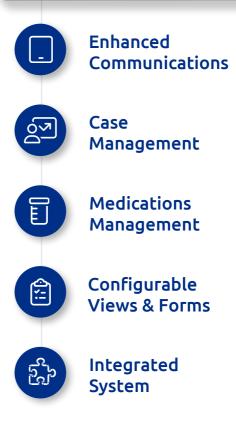

# Your Profile EMR, Your Care Setting

Profile is designed to streamline care delivery for community health services, from anywhere your team needs it.

The broad functionality enables teams to:

- ✓ manage and edit their appointments
- ✓ view and update medical history
- ✓ record encounter notes
- ✓ capture and store photos
- ✓ record measurements
- ✓ manage medications
- ✓ record and assign tasks
- ✓ manage care plans
- ✓ write and send letters
- ✓ access reporting and analytics
- ✓ enter data into structured forms