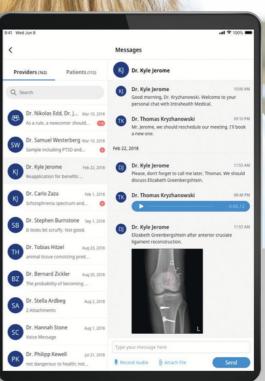

Profile facilitates communication with other members of the organisation and clients. All information viewed and entered is done in real time. ensuring a dynamic and collaborative approach to mental health and community care.